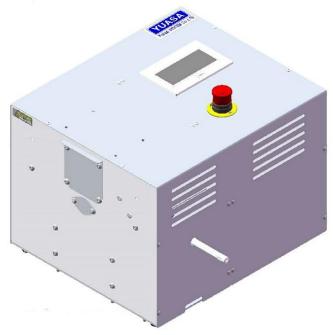

The Adjusting Port Cover should be on the Motor Unit held with the four screws. If you are shipping the Motor Unit, the Adjusting Port Cover may have been removed during use and must be put back in place before shipping. The Driving Shaft must be removed for shipping.

This drawing shows the Motor Unit with the Adjusting Port Cover in place. The drawing also shows the Driving Shaft installed. The Driving Shaft MUST be removed from the Motor Unit prior to shipping to avoid damage.