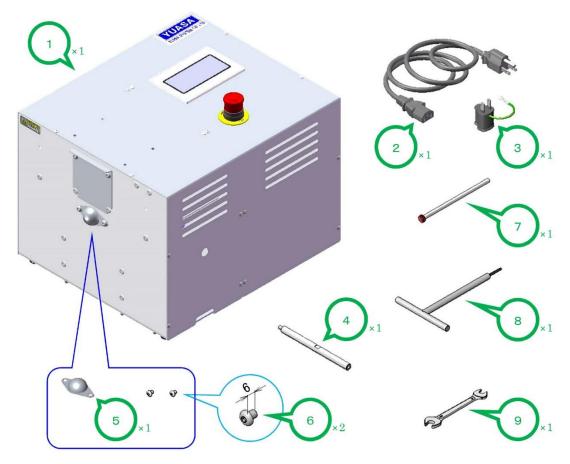

This drawing shows each of the pieces that are part of the Motor Unit.

The Linear Shaft MUST be removed from the Motor Unit prior to shipping to avoid damage.

| No | NAME                | NUM. | NOTE                          |
|----|---------------------|------|-------------------------------|
| 1  | DMLHB               | 1    | Main body                     |
| 2  | Power strip         | 1    | 2 m                           |
| 3  | Adapter             | 1    | "3P" to "2P + Ground cable"   |
| 4  | Linear shaft        | 1    | For linear reciprocation mode |
| 5  | Shaft cover         | 1    | For linear reciprocation mode |
| 6  | Button head screw   | 2    | M5x6                          |
| 7  | Locking latch       | 1    |                               |
| 8  | T-type allen wrench | 1    | 3 mm                          |
| 9  | Spanner             | 1    | 8 x 10 mm                     |