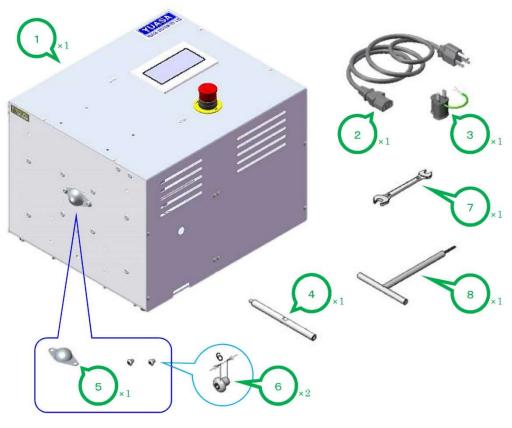

## Packing List for YUASA Motor Unit DMLHP

- 1.1 x Instruction Manual DMLHP
- 2. 1 x Motor Unit DMLHP and parts as shown in the figure below.

If you are shipping the Motor Unit, some of these items may have been removed during use and they must be put back in place before shipping.

This drawing shows each of the pieces that are part of the Motor Unit.

The Driving Shaft MUST be removed from the Motor Unit prior to shipping to avoid damage.

| N⁰ | NAME                | NUM. | NOTE                          |
|----|---------------------|------|-------------------------------|
| 1  | DMLHP               | 1    | Main body                     |
| 2  | Power strip         | 1    | 2 m                           |
| 3  | Adapter             | 1    | "3P" to "2P + Ground cable"   |
| 4  | Linear shaft        | 1    | For linear reciprocation mode |
| 5  | Shaft cover         | 1    | For linear reciprocation mode |
| 6  | Button head screw   | 2    | M5x6                          |
| 7  | Spanner             | 1    | 8 x 10 mm                     |
| 8  | T-type allen wrench | 1    | 3 mm                          |