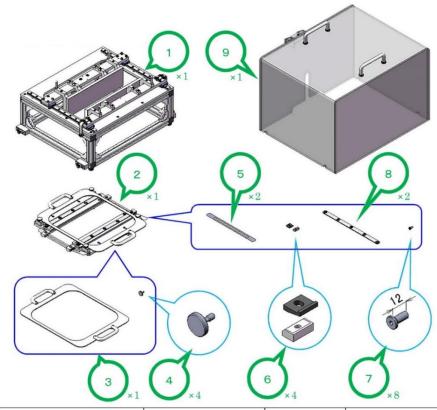

7. 2 x Washer Assembled Cap Screws M4x10, (3 mm Allen Wrench), (the screws should

be on the Jig in the mounting holes that connect the Jig to the Motor Unit Joint Bracket).

-

The Jig should be fully assembled in the shipping box. The Cartridge should be attached to the Jig held with the four thumbscrews. The Tilt Controllers and the Clamping Plates should be attached to the Jig. The Washer Assembled Cap Screws should be attached to the Jig. If you are shipping the Jig, these items may have been removed during use and they must be put back in place before shipping. This drawing shows each of the pieces that are part of the Jig.

14449444

| N⁰ | NAME                             | TYPE                   | MANUFACTURE<br>(MATERIAL) | NOTE         |
|----|----------------------------------|------------------------|---------------------------|--------------|
| 1  | Basic unit, tension-free folding | ET254A002-010          | YUASA SYSTEM              |              |
| 2  | Cartridge                        | ET254A007-001          | YUASA SYSTEM              |              |
| 3  | Handling Plate                   | ET200P214-005          | YUASA SYSTEM              |              |
| 4  | Knurled thumb screw              | RNCB4-5-10             | MISUMI                    |              |
| 5  | Tilt controller                  | ET200P165-006          | YUASA SYSTEM              |              |
| 6  | Support, tilt controller         | ET200P170-002+P170-006 | YUASA SYSTEM              |              |
| 7  | Extra low head cap screw         | CBSM5-12               | MISUMI                    |              |
| 8  | Clamping plate                   | ET200P005-045+P006-006 | YUASA SYSTEM              |              |
| 9  | Safety Cover                     | ET500A003-025          | YUASA SYSTEM              | For Test Jig |