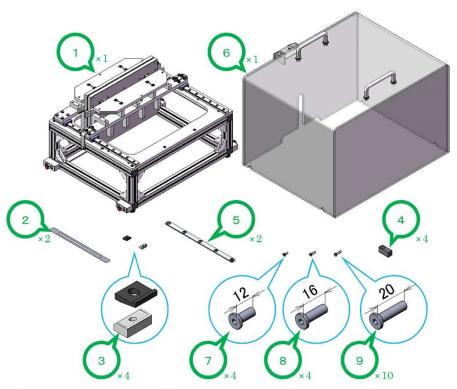

## Packing List for YUASA Jig FS

1. 1 x FS Jig and parts as shown in figure below.

3. 2 x Washer Assembled Cap Screws M4x10, (3 mm Allen Wrench), (the screws should be on the Jig in the mounting holes that connect the Jig to the Motor Unit Joint Bracket).

4. 1 x Floating Joint [ET136A001-004]

The Jig should be fully assembled in the shipping box. The Tilt Controllers and the Clamping Plates should be attached to the Jig. The Washer Assembled Cap Screws should be attached to the Jig. If you are shipping the Jig, these items may have been removed during use and they must be put back in place before shipping.

This drawing shows each of the pieces that are part of the Jig.

| No | NAME                             | ТҮРЕ                   | MANUFACTURE<br>(MATERIAL) | NOTE                   |
|----|----------------------------------|------------------------|---------------------------|------------------------|
| 1  | Basic unit, tension-free folding | ET254A002-005          | YUASA SYSTEM              |                        |
| 2  | Tilt controller                  | ET200P165-006          | YUASA SYSTEM              |                        |
| 3  | Support, tilt controller         | ET200P170-002+P170-006 | YUASA SYSTEM              |                        |
| 4  | Fixing block, tilt clamp         | ET200P164-005          | YUASA SYSTEM              |                        |
| 5  | Clamping plate                   | ET200P005-045+P006-006 | YUASA SYSTEM              |                        |
| 6  | Safety Cover                     | ET500A003-025          | YUASA SYSTEM              | For Test Jig           |
| 7  | Extra low head cap screw         | CBSM5-12               | MISUMI                    | To fix Tilt Clamp      |
| 8  | Extra low head cap screw         | CBSM5-16               | MISUMI                    | To fix Tilt Controller |
| 9  | Extra low head cap screw         | CBSM5-20               | MISUMI                    |                        |