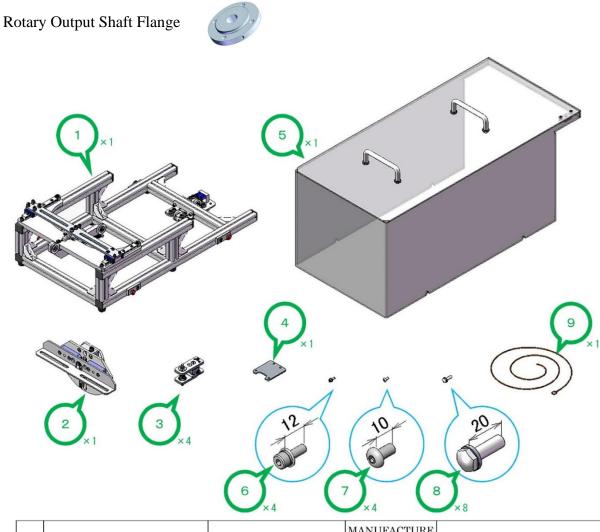

## **Packing List for Jig FT**

| Nº | NAME                 | ТҮРЕ                   | MANUFACTURE  | NOTE |
|----|----------------------|------------------------|--------------|------|
|    |                      |                        | (MATERIAL)   |      |
| 1  | Basic unit, follower | ET241A001-001          | YUASA SYSTEM |      |
| 2  | Swing plate          | ET202A007-002          | YUASA SYSTEM |      |
| 3  | Spinnable clamp      | ET242A001-004          | YUASA SYSTEM |      |
| 4  | Plate bracket        | ET200P013-003          | YUASA SYSTEM |      |
| 5  | Safety cover         | ET500P003-030          | YUASA SYSTEM |      |
| 6  | Cap screw +SW +PW    | M4x12                  | (Steel)      |      |
| 7  | Button head screw    | M5x10                  | (Steel)      |      |
| 8  | Screw +SW            | SSTBC6-20 + WSSS12-6-2 | MISUMI       |      |
| 9  | Controlling String   | ET265A002-001          | YUASA SYSTEM |      |