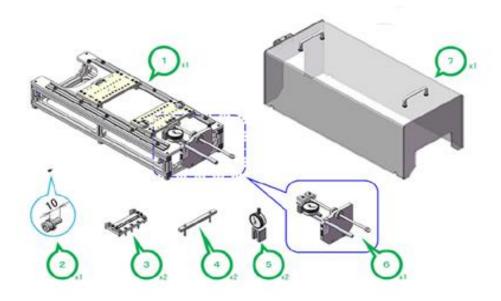

## Packing List for YUASA Jig ST

Instruction Manual ST Stretching Tester

This drawing shows each of the pieces that are part of the Jig.

|   | NAME                       | MANUFACTURE<br>(MATERIAL) | NOTE        |
|---|----------------------------|---------------------------|-------------|
| 1 | Basic unit                 | YUASA SYSTEM              |             |
| 2 | Washer assembled cap screw | (Stainless steel)         | M4x10 (1=3) |
| 3 | Clamper base               | YUASA SYSTEM              |             |
| 4 | Clamping bar               | YUASA SYSTEM              |             |
| 5 | Squashing gauge            | YUASA SYSTEM              |             |
| 6 | Minute adjuster            | YUASA SYSTEM              |             |
| 7 | Safety cover               | YUASA SYSTEM              |             |